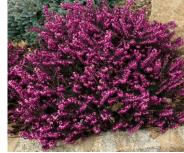

## NOVEMBET/DECEMBET

-HELLEBORUS: needs afternoon shade, flowers may be white or pink or purple, grows about 1 foot tall

-**Heather**: sun or part shade, flowers may be white or pink or purple, grows about 2 feet tall