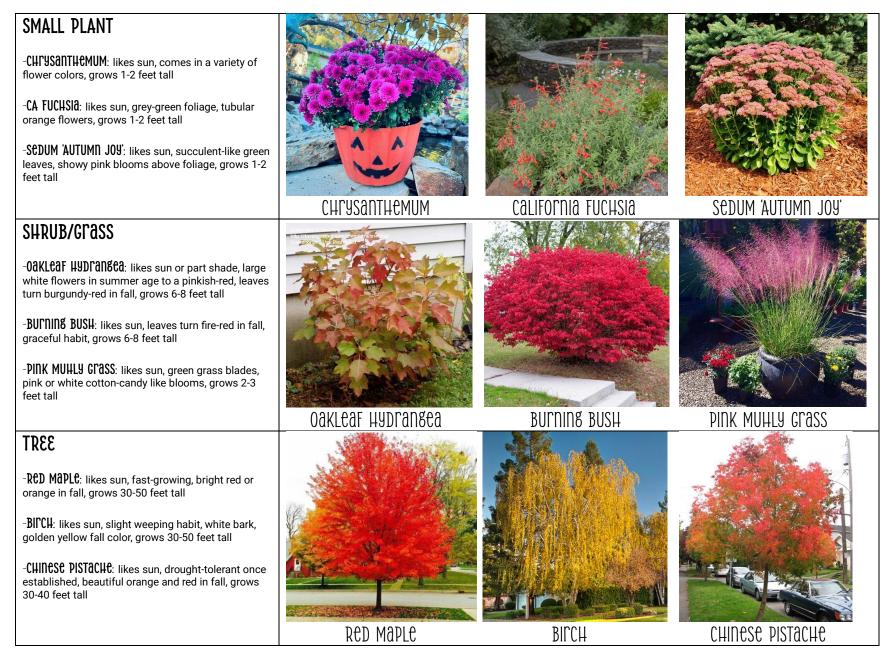

| FLOWERING CHELLA | FLOWERING PEAR |

# May/JUNe



## JULY/AUSUST



# SEPTEMBER/OCTOBER



## NOVEMBET/DECEMBET



-HELLEBORUS: needs afternoon shade, flowers may be white or pink or purple, grows about 1 foot tall

-**Heather**: sun or part shade, flowers may be white or pink or purple, grows about 2 feet tall

-PINCUSHION FLOWCT: likes sun, blooms blue-purple or pink or white in summer but blooms stay pretty through fall and early winter, grows 1-2 feet tall

# Helleborus







## SHRUB

-Heavenly Bamboo: likes sun, green foliage turns bright red in cold weather, red berries in winter, grows 3-6 feet tall

-CaMeLLIa: likes part shade, flowers red or white or pink, blooms fall into winter, grows 6-12 feet tall

-DaPHNe: sun or part shade, very fragrant flowers are white with touch of pink, grows 3-5 feet tall



## Heavenly Bamboo



camellia sasanqua

### WINTER DAPHNE

##