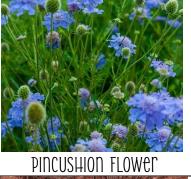

-PINCUSHION FLOWCT: likes sun, blooms blue-purple or pink or white in summer but blooms stay pretty through fall and early winter, grows 1-2 feet tall