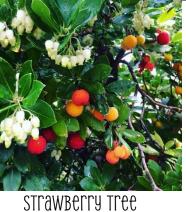

## TREE

-**OLIVE TITE:** likes sun, grey-green leaves, fruiting or fruitless, known as a symbol of peace, grows 20-30 feet

-STrawBerry Tree: likes sun, white bell flowers, showy edible fruits, grows 10-15 feet tall