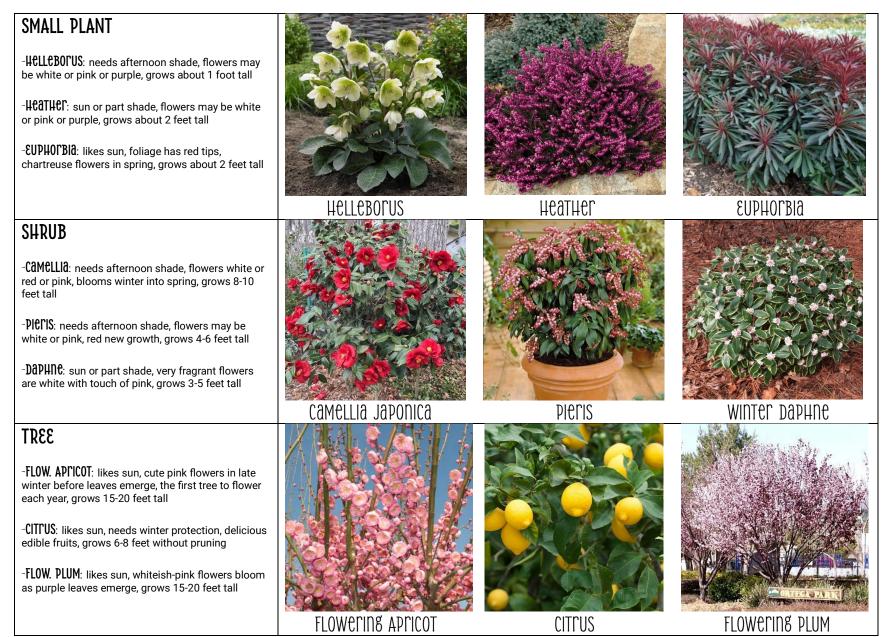

# January/February

# March/April

| SMALL PLANT<br>-PHLOX: likes sun, flowers pink or purple or white,<br>low and spreading, grows 4-6 inches tall<br>-CaNDYTUFT: likes sun, showy white flowers, low and<br>spreading, grows 6-12 inches tall<br>-VETONICA: likes sun, bright blue-purple flowers, low<br>and spreading, grows 4-6 inches tall                                                          | Pure de la factoria d |                  |                |
|----------------------------------------------------------------------------------------------------------------------------------------------------------------------------------------------------------------------------------------------------------------------------------------------------------------------------------------------------------------------|--------------------------------------------------------------------------------------------------------------------------------------------------------------------------------------------------------------------------------------------------------------------------------------------------------------------------------------------------------------------------------------------------------------------------------------------------------------------------------------------------------------------------------------------------------------------------------------------------------------------------------------------------------------------------------------------------------------------------------------------------------------------------------------------------------------------------------------------------------------------------------------------------------------------------------------------------------------------------------------------------------------------------------------------------------------------------------------------------------------------------------------------------------------------------------------------------------------------------------------------------------------------------------------------------------------------------------------------------------------------------------------------------------------------------------------------------------------------------------------------------------------------------------------------------------------------------------------------------------------------------------------------------------------------------------------------------------------------------------------------------------------------------------------------------------------------------------------------------------------------------------------------------------------------------------------------------------------------------------------------------------------------------------------------------------------------------------------------------------------------------------|------------------|----------------|
|                                                                                                                                                                                                                                                                                                                                                                      | PHLOX                                                                                                                                                                                                                                                                                                                                                                                                                                                                                                                                                                                                                                                                                                                                                                                                                                                                                                                                                                                                                                                                                                                                                                                                                                                                                                                                                                                                                                                                                                                                                                                                                                                                                                                                                                                                                                                                                                                                                                                                                                                                                                                          | CANDYTUFT        | Veronica       |
| SHRUB<br>-QUINCE: likes sun, flowers red or coral or light pink,<br>blooms come before or at same time as leaves<br>emerge, grows 6-8 feet tall<br>-RHODDDENDFON: likes part shade, large flowers are<br>purple or white or pink or red, grows 4-6 feet tall<br>-FOFSYTHIA: likes sun, bright golden yellow flowers<br>welcome spring each year, grows 5-7 feet tall |                                                                                                                                                                                                                                                                                                                                                                                                                                                                                                                                                                                                                                                                                                                                                                                                                                                                                                                                                                                                                                                                                                                                                                                                                                                                                                                                                                                                                                                                                                                                                                                                                                                                                                                                                                                                                                                                                                                                                                                                                                                                                                                                |                  |                |
|                                                                                                                                                                                                                                                                                                                                                                      | FLOWERING QUINCE                                                                                                                                                                                                                                                                                                                                                                                                                                                                                                                                                                                                                                                                                                                                                                                                                                                                                                                                                                                                                                                                                                                                                                                                                                                                                                                                                                                                                                                                                                                                                                                                                                                                                                                                                                                                                                                                                                                                                                                                                                                                                                               | RHODODENDFON     | FORSYTHIA      |
| TREE-D08W00D: sun or part shade, flowers white or pink,<br>good fall color, grows 15-20 feet-FLOW. CHEFTY! likes sun, weeping or not, flowers<br>white or pink before leaves emerge, grows 15-20<br>feet tall-FLOW. PCaI: likes sun, pure white flowers cover tree<br>before leaves emerge, grows 25-35 feet tall                                                    | DOBMOOD                                                                                                                                                                                                                                                                                                                                                                                                                                                                                                                                                                                                                                                                                                                                                                                                                                                                                                                                                                                                                                                                                                                                                                                                                                                                                                                                                                                                                                                                                                                                                                                                                                                                                                                                                                                                                                                                                                                                                                                                                                                                                                                        | FLOWERING CHELLA | FLOWERING PEAR |