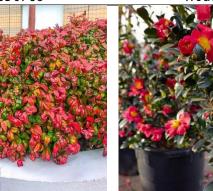

## SHRUB

-Heavenly Bamboo: likes sun, green foliage turns bright red in cold weather, red berries in winter, grows 3-6 feet tall

-CaMeLLIa: likes part shade, flowers red or white or pink, blooms fall into winter, grows 6-12 feet tall

## Heavenly Bamboo

camellia sasanqua