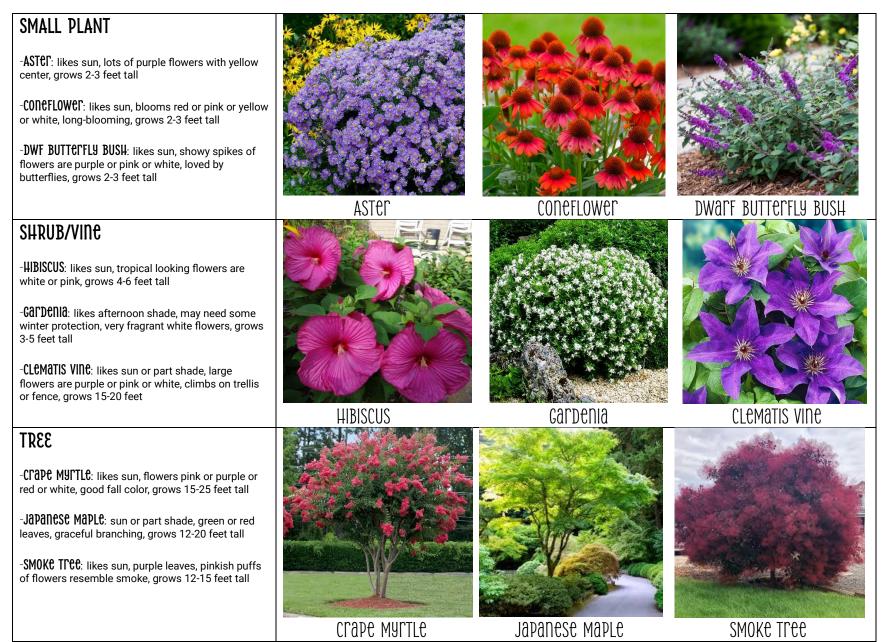

| FLOWERING CHELLA | FLOWERING PEAR |

# May/JUNe



## JULY/AUSUST



# SEPTEMBER/OCTOBER



## NOVEMBET/DECEMBET



-HELLEBORUS: needs afternoon shade, flowers may be white or pink or purple, grows about 1 foot tall

-**Heather**: sun or part shade, flowers may be white or pink or purple, grows about 2 feet tall

-PINCUSHION FLOWCT: likes sun, blooms blue-purple or pink or white in summer but blooms stay pretty through fall and early winter, grows 1-2 feet tall

# Helleborus







## SHRUB

-Heavenly Bamboo: likes sun, green foliage turns bright red in cold weather, red berries in winter, grows 3-6 feet tall

-CaMeLLIa: likes part shade, flowers red or white or pink, blooms fall into winter, grows 6-12 feet tall

-DaPHNe: sun or part shade, very fragrant flowers are white with touch of pink, grows 3-5 feet tall



## Heavenly Bamboo



camellia sasanqua