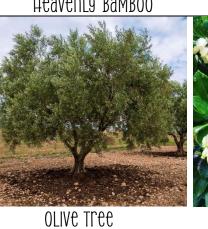

## TREE

-**OLIVE TITE:** likes sun, grey-green leaves, fruiting or fruitless, known as a symbol of peace, grows 20-30 feet

-STrawBerry Tree: likes sun, white bell flowers, showy edible fruits, grows 10-15 feet tall