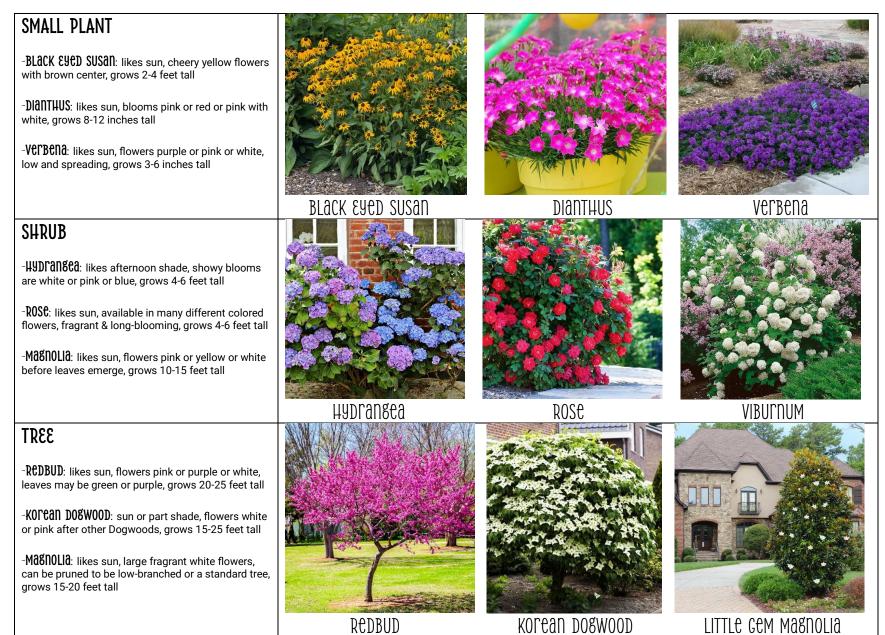

| FLOWERING CHELLA | FLOWERING PEAR |

# May/JUNe



## JULY/AUSUST



# SEPTEMBER/OCTOBER



## NOVEMBET/DECEMBET



-HELLEBORUS: needs afternoon shade, flowers may be white or pink or purple, grows about 1 foot tall

-**Heather**: sun or part shade, flowers may be white or pink or purple, grows about 2 feet tall

-PINCUSHION FLOWCT: likes sun, blooms blue-purple or pink or white in summer but blooms stay pretty through fall and early winter, grows 1-2 feet tall

# Helleborus







## SHRUB

-Heavenly Bamboo: likes sun, green foliage turns bright red in cold weather, red berries in winter, grows 3-6 feet tall

-CaMeLLIa: likes part shade, flowers red or white or pink, blooms fall into winter, grows 6-12 feet tall

-DaPHNe: sun or part shade, very fragrant flowers are white with touch of pink, grows 3-5 feet tall



## Heavenly Bamboo